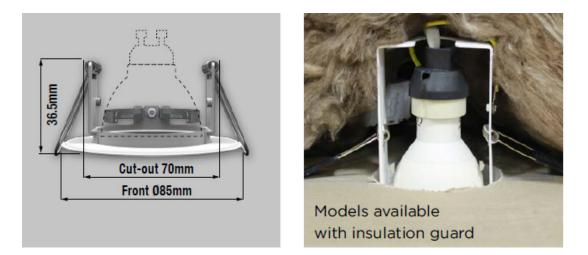

TECHNICAL DRAWINGS

Unit 462 | Ranglet Road | Walton Summit Centre | Bamber Bridge | Preston | PR5 8AR | Tel: 01772 883876 | Fax: 01772 698682 Bermondsey Island | 2 Long Walk | London | SE1 3NQ | Tel: 02077402764 Email: info@allied.co.uk | Website: www.allied.co.uk