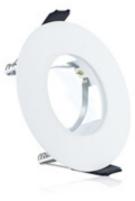

## SPECIFICATION

Product Finish: Material: Construction: Luminaire Shape: Lumaire Fixing: Fire Rating: Matt White Steel, Glass Pressed Steel, Glass Round Recess mounted 30, 60, 90 Minutes

## DESCRIPTION

The Allied GU10 Holder Fire Rated Downlight is a safe and attractive fitting for a GU10 or MR16 LED lamp. The fully open design of the GU10 Holder does not conceal your lamp in a large metal canister, which can trap some of the heat it generates, lowering lamp lifetime and performance. Lamps installed in an GU10 Holder run at up to 10°C cooler than a typical can-style fire rated downlight from leading LED brands - this can extend the lifetime of your lamps.