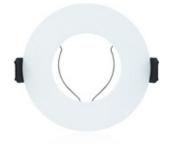

## SPECIFICATION

Product Finish: Material: Construction: Luminaire Shape: Lumaire Fixing: Fire Rating: Matt White Steel, Glass Pressed Steel, Glass Round Recess mounted 30, 60, 90 Minutes

## DESCRIPTION

The Allied GU10 Holder Fire Rated Downlight is a safe and attractive fitting for a GU10 or MR16 LED lamp. The fully open design of the GU10 Holder does not conceal your lamp in a large metal canister, which can trap some of the heat it generates, lowering lamp lifetime and performance. Lamps installed in an GU10 Holder run at up to 10°C cooler than a typical can-style fire rated downlight from leading LED brands - this can extend the lifetime of your lamps.