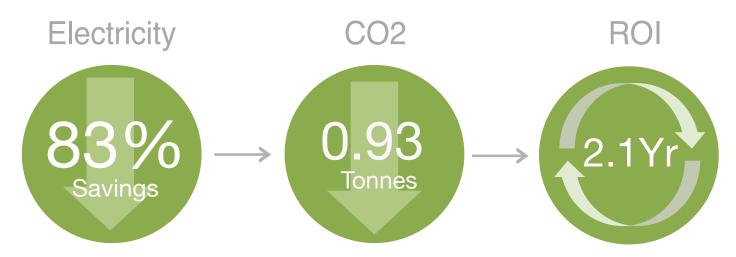

## The Results - Ticket Office

As part of a continual project, we have now replaced inefficient luminaires in areas such as executive boxes, the ticket office and commercial offices. Eventually, we'll change all the lighting to LED.