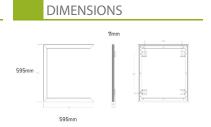

#### **AVAILABLE OPTIONS**

| Wattage | Lumens | Colour Temperture | Beam Angle | Dimensions           |
|---------|--------|-------------------|------------|----------------------|
| 39W     | 3200lm | 3000K-6500K       | 120        | 595mm x 595mm x 11mm |