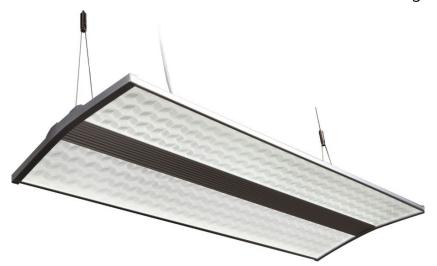

## **WAVE PANEL**

An architectural LED panel to be suspended, with a range of sizes and wattages.

multiple wattage options

5 Year Warranty

## Specification.

- 40w 3,000lm 300 x 800 x 30mm
  - 45w 4,000lm 300 x 800 x 30mm

48w - 3,500lm - 300 x 1200 x 30mm

60w - 4,500lm - 300 x 1200 x 30mm

- 120 degree beam angle
- L70 rating 50,000 hours
- PF.0.98
- IES /LDT File Available